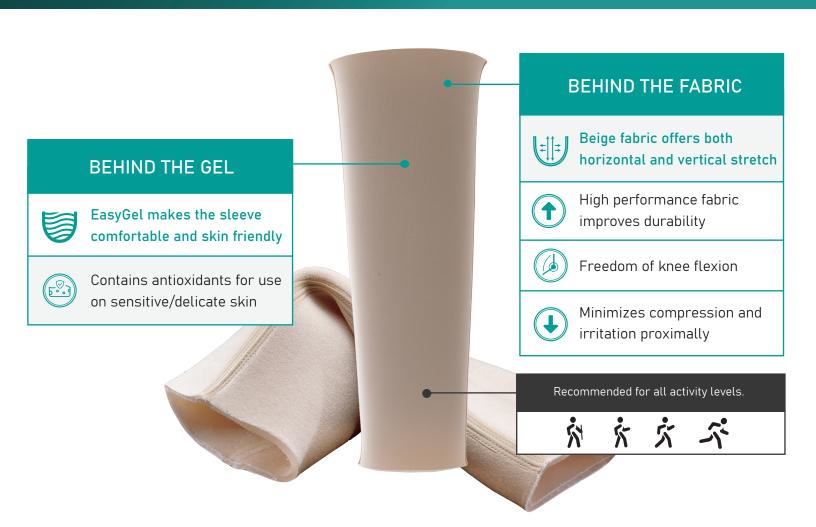

## EasyGel Suction Suspension Sleeve with Fabric

ALPS™ SFR has superior comfort provided by EasyGel. The elasticity of the fabric still allows the user excellent freedom of knee flexion. The SFR also achieves secure suspension by sealing with the skin without restricting circulation. The lower coefficient of friction found with the EasyGel helps relieve the skin of shear forces.