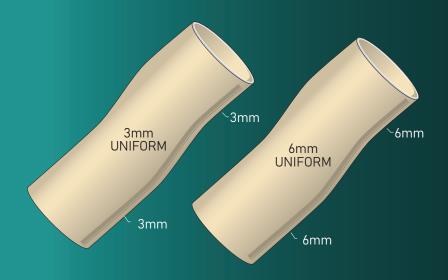

# EASYSLEEVE SFR

## EasyGel Suction Suspension Sleeve with Fabric

ALPS™ SFR has superior comfort provided by EasyGel. The elasticity of the fabric still allows the user excellent freedom of knee flexion. The SFR also achieves secure suspension by sealing with the skin without restricting circulation. The lower coefficient of friction found with the EasyGel helps relieve the skin of shear forces.

Available in both 3mm and 6mm uniform thickness.









# CROSS SECTION DIAGRAM



# HOW TO SIZE Measurements taken 10cm above the patella CIRCUMFERENCE KNEE

### **SIZING CHART**

| MEASURED SIZE (CM) | 3MM OR 6MM UNIFORM       |
|--------------------|--------------------------|
| 16-19 cm           | SFR <b>10</b> - (3 or 6) |
| 20-24 cm           | SFR <b>16</b> - (3 or 6) |
| 25-30 cm           | SFR <b>20</b> - (3 or 6) |
| 31-34 cm           | SFR <b>24</b> - (3 or 6) |
| 35-37 cm           | SFR <b>26</b> - (3 or 6) |
| 38-40 cm           | SFR <b>28</b> - (3 or 6) |
| 41-45 cm           | SFR <b>32</b> - (3 or 6) |
| 46-60 cm           | SFR <b>38</b> - (3 or 6) |
| 61-70 cm           | SFR <b>44</b> - (3 or 6) |