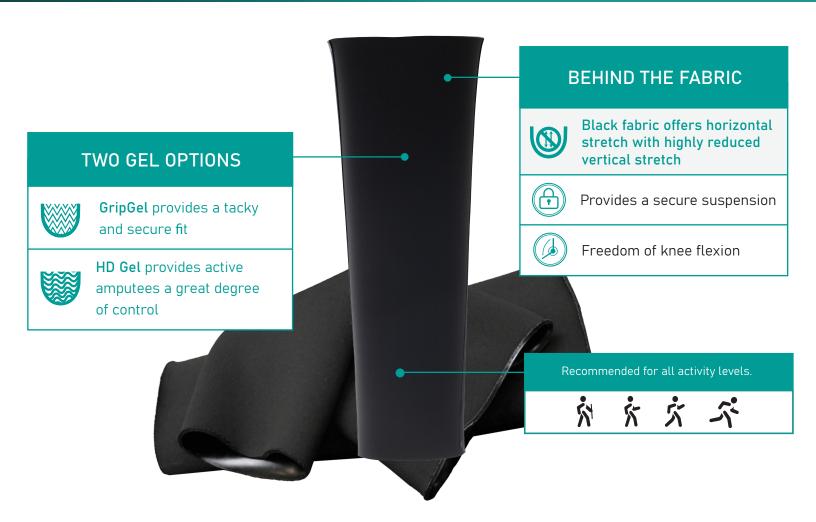

## SUPERIOR SUSPENSION SFB (HD)

Gel Suction Suspension Sleeve

ALPS™ Superior Suspension Sleeve made with GripGel or HD Gel, features a black fabric which allows the user excellent freedom of knee flexion. The SFB achieves secure suspension by sealing with the skin without restricting circulation or causing shear forces. The thinner profile of the SFB makes it an ideal choice for those concerned about bulk.

i Available in 2mm uniform thickness.