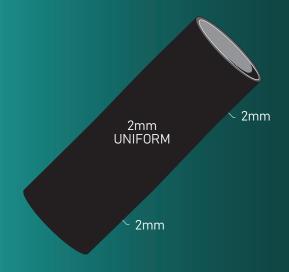

## SUPERIOR SUSPENSION SFB (HD)

Gel Suction Suspension Sleeve

ALPS™ Superior Suspension Sleeve made with GripGel or HD Gel, features a black fabric which allows the user excellent freedom of knee flexion. The SFB achieves secure suspension by sealing with the skin without restricting circulation or causing shear forces. The thinner profile of the SFB makes it an ideal choice for those concerned about bulk.

i Available in 2mm uniform thickness.



## CROSS SECTION DIAGRAM



## HOW TO SIZE Measurements taken 10cm above the patella CIRCUMFERENCE KNEE

## **SIZING CHART**

| MEASURED SIZE (CM) | 2MM UNIFORM          |
|--------------------|----------------------|
| 25-30 cm           | SFB(HD) <b>20</b> -2 |
| 31-34 cm           | SFB(HD) <b>24</b> -2 |
| 35-37 cm           | SFB(HD) <b>26</b> -2 |
| 38-40 cm           | SFB(HD)28-2          |
| 41-45 cm           | SFB(HD) <b>32</b> -2 |