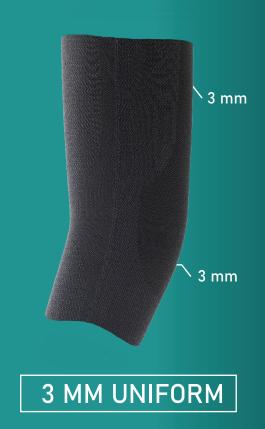

## **CROSS SECTION DIAGRAM**





3 MM UNIFORM



## SIZING CHART

| MEASURED<br>SIZE (CM) | U | 3.0 MM UNIFORM<br>BEIGE FABRIC | U | 3.0 MM UNIFORM<br>BLACK FABRIC |
|-----------------------|---|--------------------------------|---|--------------------------------|
| 34-37 cm              |   | SFX <b>20</b> - 3B             |   | SFX <b>20</b> - 3G             |
| 36-39 cm              |   | SFX <b>23</b> - 3B             |   | SFX <b>23</b> - 3G             |
| 38-42 cm              |   | SFX <b>26</b> - 3B             |   | SFX <b>26</b> - 3G             |
| 41-46 cm              |   | SFX <b>29</b> - 3B             |   | SFX <b>29</b> - 3G             |
| 45-50 cm              |   | SFX <b>32</b> - 3B             |   | SFX <b>32</b> - 3G             |



Tel +420 377 223 127 | Fax +420 377 223 010

www.easyliner.e