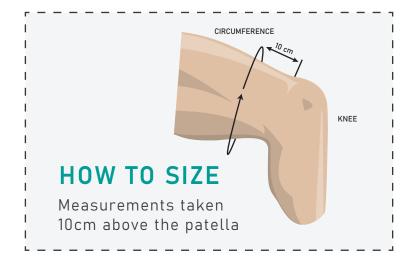

## SIZING CHART

| MEASURED<br>SIZE (CM) | U | 3.0 MM UNIFORM<br>BEIGE FABRIC | U | 3.0 MM UNIFORM<br>BLACK FABRIC |
|-----------------------|---|--------------------------------|---|--------------------------------|
| 34-37 cm              |   | SFX <b>20</b> - 3B             |   | SFX <b>20</b> - 3G             |
| 36-39 cm              |   | SFX <b>23</b> - 3B             |   | SFX <b>23</b> - 3G             |
| 38-42 cm              |   | SFX <b>26</b> - 3B             |   | SFX <b>26</b> - 3G             |
| 41-46 cm              |   | SFX <b>29</b> - 3B             |   | SFX <b>29</b> - 3G             |
| 45-50 cm              |   | SFX <b>32</b> - 3B             |   | SFX <b>32</b> - 3G             |