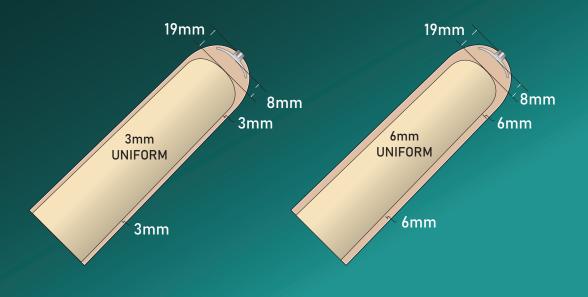

# **TOP FEATURES & BENEFITS**

Wider distal end that is proportionate to the size of liner for ease of donning
Allows for more anterior stretch
Users are able to sit for extended periods
May be beneficial for patients with scar tissue
Available in 3mm and 6mm uniform

# CROSS SECTION DIAGRAM