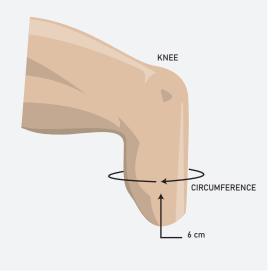

EZF

### Gel Liner, With Two Types of Fabric

#### DESCRIPTION

ALPS<sup>™</sup> EasyFlex Liner allows users ease of knee flexion through an unlimited restriction of anterior stretch. The fabric has 80% less posterior vertical stretch, reducing the bunching in the popliteal region. The EasyFlex is made with EasyGel that contains antioxidants that may help promote skin health, providing comfort and durability.

# **TOP FEATURES & BENEFITS**

Wider distal end that is proportionate to the size of liner for ease of donning
Allows for more anterior stretch
Users are able to sit for extended periods
May be beneficial for patients with scar tissue
Available in 3mm and 6mm uniform





f in O #makinglivesbetter

# CROSS SECTION DIAGRAM



# HOW TO SIZE

Measurements taken 6cm from the distal end



### SIZING CHART

| MEASURED<br>SIZE (CM) | LOCKING<br>3MM OR 6MM<br>UNIFORM |
|-----------------------|----------------------------------|
| 16-19 cm              | EZF- <b>16</b> (3 or 6)          |
| 20-23 cm              | EZF- <b>20</b> (3 or 6)          |
| 24-25 cm              | EZF- <b>24</b> (3 or 6)          |
| 26-27 cm              | EZF- <b>26</b> (3 or 6)          |
| 28-31 cm              | EZF- <b>28</b> (3 or 6)          |
| 32-37 cm              | EZF- <b>32</b> (3 or 6)          |
| 38-43cm               | EZF- <b>38</b> (3 or 6)          |
| 44-53cm               | EZF- <b>44</b> (3 or 6)          |



Tel +420 377 223 127 | Fax +420 377 223 010 www.easyliner.eu | info@easyliner.eu Božkovské náměstí 17/21, 32600 Plzeň – Czech Republic



4327 04536.3E3 A