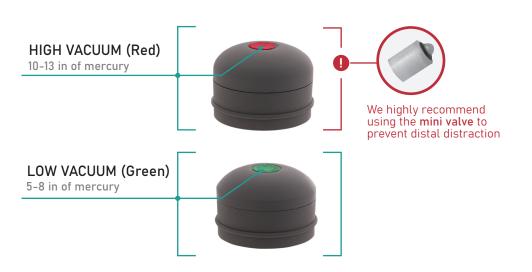

# **AVAILABLE IN 2 DIFFERENT VACUUM LEVELS**

### PRODUCT SPECS

|          | HIGH VACUUM<br>(RED) | LOW VACUUM<br>(GREEN) |
|----------|----------------------|-----------------------|
| PART#    | VIP - DH             | VIP - DL              |
| DIAMETER | 66MM                 | 66MM                  |
| HEIGHT   | 48MM                 | 48MM                  |
| WEIGHT   | 75G                  | 64G                   |
| MATERIAL | SILICONE             | SILICONE              |