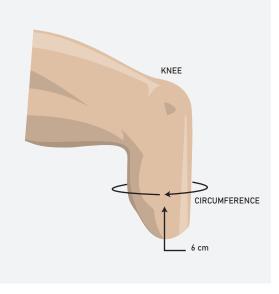

istal Attachment



ALPS™ EasyLiner is formulated with EasyGel that contains powerful antioxidants proven to be highly beneficial to residual limb skin. Through the EasyGel and high-performance fabric, the EasyLiner offers a perfect combination of softness, strength, elasticity, comfort, and durability.

Refer to the case studies in the product catalog for evidence of the benefits.



#### TOP FEATURES & BENEFITS









- Reinforced seams improves durability and appearance
  - Flat encapsulation provides additional comfort
- High performance fabric to improve durability
- Available in 3mm and 6mm uniform, and tapered from 6mm at distal end to 3mm











# CROSS SECTION DIAGRAM

3mm Uniform, 6mm Uniform, 6/3mm Tapered



## **HOW TO SIZE**

Measurements taken 6cm from the distal end



### SIZING CHART

| MEASURED<br>SIZE (CM) | LOCKING<br>3.0MM, 6MM,<br>6/3MM, OR 9MM | CUSHION<br>3.0MM, 6MM,<br>6/3MM, OR 9MM |
|-----------------------|-----------------------------------------|-----------------------------------------|
| 16-19 cm              | ELDT <b>16</b> - (3, 6, or 6/3)         | ELFR <b>16</b> - (3, 6, or 6/3)         |
| 20-23 cm              | ELDT <b>20</b> - (3, 6, or 6/3)         | ELFR <b>20</b> - (3, 6, or 6/3)         |
| 24-25 cm              | ELDT <b>24</b> - (3, 6, 6/3, or 9)      | ELFR <b>24</b> - (3, 6, 6/3, or 9)      |
| 26-27 cm              | ELDT <b>26</b> - (3, 6, or 6/3)         | ELRF <b>26</b> - (3, 6, or 6/3)         |
| 28-31 cm              | ELDT <b>28</b> - (3, 6, 6/3, or 9)      | ELRF <b>28</b> - (3, 6, 6/3, or 9)      |
| 32-37 cm