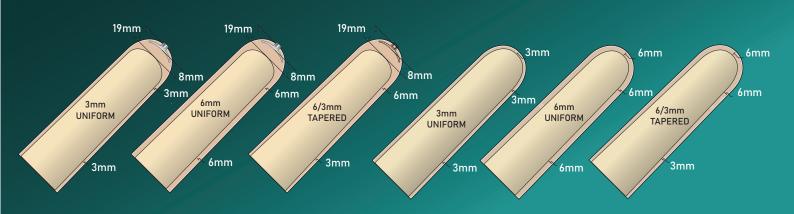

#### TOP FEATURES & BENEFITS

- Reinforced seams improves durability and appearance
  - Flat encapsulation provides additional comfort
- High performance fabric to improve durability
- Available in 3mm and 6mm uniform, and tapered from 6mm at distal end to 3mm

# CROSS SECTION DIAGRAM

3mm Uniform, 6mm Uniform, 6/3mm Tapered