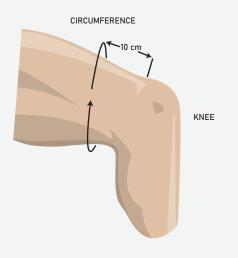

# VALVE INTEGRATED VACUUM ACTIVATED VIVA

#### **Gel Suction Suspension Sleeve**

ALPS<sup>™</sup> VIVA Sleeve is made with GripGel and has a built-in valve to evacuate air in the socket to provide superior security. It provides suction suspension without the need of creating a valve in the socket. Once the sleeve is donned, the valve should be located proximal to the patella to create back pressure with knee flexion.

i Available in both 3mm and 6mm uniform thickness.



## CROSS SECTION DIAGRAM



## HOW TO SIZE

Measurements taken 10cm above the patella



### **SIZING CHART**

| 3MM OR 6MM UNIFORM        |
|---------------------------|
| VIVA <b>16</b> - (3 or 6) |
| VIVA <b>20</b> - (3 or 6) |
| VIVA <b>24</b> - (3 or 6) |
| VIVA <b>26</b> - (3 or 6) |
| VIVA <b>28</b> - (3 or 6) |
| VIVA <b>32</b> - (3 or 6) |
|                           |



T: 727.528.8566 | 800.574.5426 | F: 727.528.8862 www.easyliner.com | info@easyliner.com 2895 42nd Avenue North St. Petersburg, Florida 33714