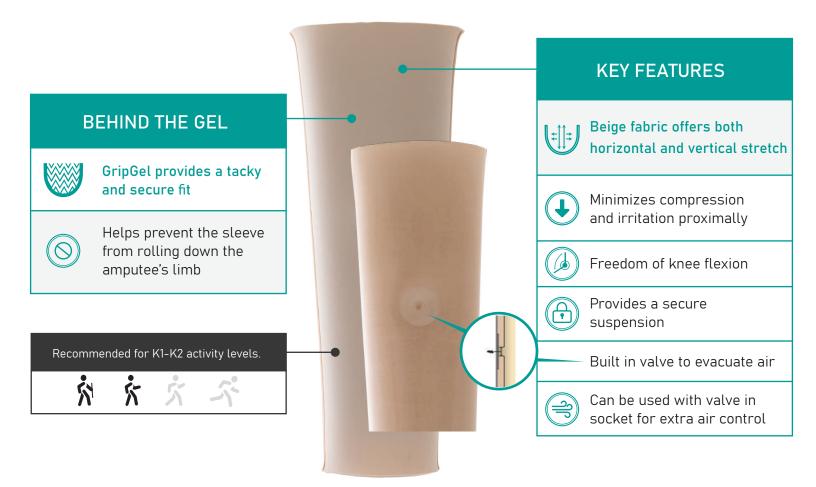

#### **Gel Suction Suspension Sleeve**

ALPS<sup>™</sup> VIVA Sleeve is made with GripGel and has a built-in valve to evacuate air in the socket to provide superior security. It provides suction suspension without the need of creating a valve in the socket. Once the sleeve is donned, the valve should be located proximal to the patella to create back pressure with knee flexion.

i Available in both 3mm and 6mm uniform thickness.