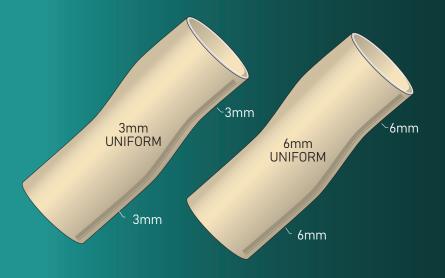

# VALVE INTEGRATED VACUUM ACTIVATED VIVA

#### **Gel Suction Suspension Sleeve**

ALPS<sup>™</sup> VIVA Sleeve is made with GripGel and has a built-in valve to evacuate air in the socket to provide superior security. It provides suction suspension without the need of creating a valve in the socket. Once the sleeve is donned, the valve should be located proximal to the patella to create back pressure with knee flexion.

i Available in both 3mm and 6mm uniform thickness.



## CROSS SECTION DIAGRAM



## HOW TO SIZE

Measurements taken 10cm above the patella



### **SIZING CHART**

| 3MM OR 6MM UNIFORM        |
|---------------------------|
| VIVA <b>16</b> - (3 or 6) |
| VIVA <b>20</b> - (3 or 6) |
| VIVA <b>24</b> - (3 or 6) |
| VIVA <b>26</b> - (3 or 6) |
| VIVA <b>28</b> - (3 or 6) |
| VIVA <b>32</b> - (3 or 6) |
|                           |



T: 727.528.8566 | 800.574.5426 | F: 727.528.8862 www.easyliner.com | info@easyliner.com 2895 42nd Avenue North St. Petersburg, Florida 33714