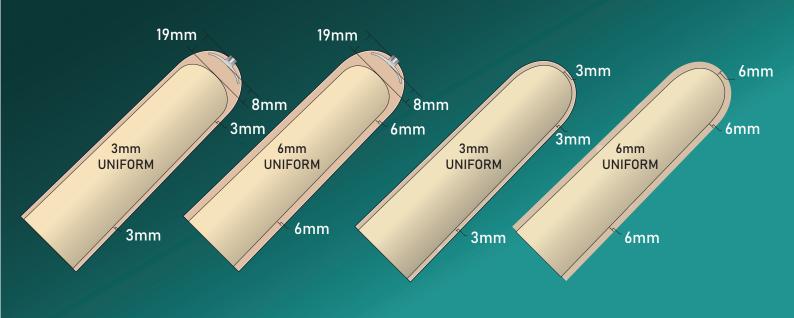

# ECDTHD | ECFRHD

Gel Liner – With or Without Distal Attachment

### DESCRIPTION

The ALPS<sup>®</sup> ECO Liner features a new distal construction with reduced stretch to control distal distraction. Using less energy to produce, the ECO Liner has a new seamless knitted construction with a modern look. It is available in a Locking or Cushion Liner with the ALPS HD Gel to provide active amputees with a better degree of control.

# **TOP FEATURES**



HIGH STRETCH

MANGE IN USA



fin o #makinglivesbetter

# CROSS SECTION DIAGRAM



## HOW TO SIZE

Measurements taken 6cm from the distal end



# SIZING CHART

| MEASURED<br>SIZE (CM) | LOCKING<br>3.0MM or 6MM UNIFORM | CUSHION<br>3.0MM or 6MM UNIFORM |
|-----------------------|---------------------------------|---------------------------------|
| 20-23 cm              | ECDTHD <b>20</b> - ( 3 or 6)    | ECFRHD <b>20</b> - (3 or 6)     |
| 24-25 cm              | ECDTHD <b>24</b> - ( 3 or 6)    | ECFRHD <b>24</b> - (3 or 6)     |
| 26-27 cm              | ECDTHD <b>26</b> - ( 3 or 6)    | ECFRHD <b>26</b> - ( 3 or 6)    |
| 28-31 cm              | ECDTHD <b>28</b> - ( 3 or 6)    | ECFRHD <b>28</b> - ( 3 or 6)    |
| 32-37 cm              | ECDTHD <b>32</b> - (3 or 6)     | ECFRHD <b>32</b> - (3 or 6)     |
| 38-43 cm              | ECDTHD <b>38</b> - ( 3 or 6)    | EC