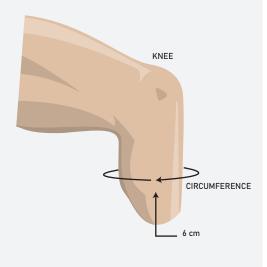

# ECDTHD | ECFRHD

Gel Liner – With or Without Distal Attachment

### DESCRIPTION

The ALPS<sup>®</sup> ECO Liner features a new distal construction with reduced stretch to control distal distraction. Using less energy to produce, the ECO Liner has a new seamless knitted construction with a modern look. It is available in a Locking or Cushion Liner with the ALPS HD Gel to provide active amputees with a better degree of control.

# **TOP FEATURES**



HIGH STRETCH

MANGE IN USA



fin o #makinglivesbetter

# CROSS SECTION DIAGRAM



## HOW TO SIZE

Measurements taken 6cm from the distal end



# SIZING CHART

| MEASURED<br>SIZE (CM) | LOCKING<br>3.0MM or 6MM UNIFORM | CUSHION<br>3.0MM or 6MM UNIFORM |
|-----------------------|---------------------------------|---------------------------------|
| 20-23 cm              | ECDTHD <b>20</b> - ( 3 or 6)    | ECFRHD <b>20</b> - (3 or 6)     |
| 24-25 cm              | ECDTHD <b>24</b> - ( 3 or 6)    | ECFRHD <b>24</b> - (3 or 6)     |
| 26-27 cm              | ECDTHD <b>26</b> - ( 3 or 6)    | ECFRHD <b>26</b> - ( 3 or 6)    |
| 28-31 cm              | ECDTHD <b>28</b> - ( 3 or 6)    | ECFRHD <b>28</b> - ( 3 or 6)    |
| 32-37 cm              | ECDTHD <b>32</b> - (3 or 6)     | ECFRHD <b>32</b> - (3 or 6)     |
| 38-43 cm              | ECDTHD <b>38</b> - ( 3 or 6)    | ECFRHD <b>38</b> - (3 or 6)     |
|                       |