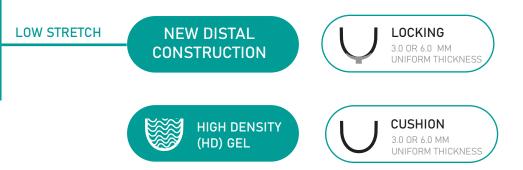

### DESCRIPTION

The ALPS<sup>®</sup> ECO Liner features a new distal construction with reduced stretch to control distal distraction. Using less energy to produce, the ECO Liner has a new seamless knitted construction with a modern look. It is available in a Locking or Cushion Liner with the ALPS HD Gel to provide active amputees with a better degree of control.

# **TOP FEATURES**

HIGH STRETCH

MANGE IN USA

fin o #makinglivesbetter