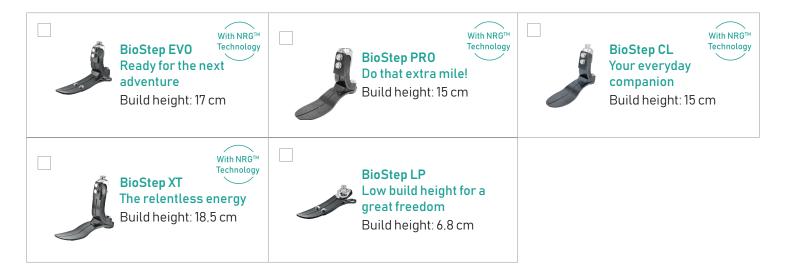

## Please fill out the order form and return it to info@easyliner.eu

| Date and order | Your reference |
|----------------|----------------|
| Facility       | Address        |
| Referent       | Telephone nr.  |

## **FOOT SELECTED**



## PATIENT DATA

| Patient weight (kg)                                                        |       |          |
|----------------------------------------------------------------------------|-------|----------|
| Side of amputation                                                         | Left  | Right 🗌  |
| Foot size (22 to 30)                                                       |       |          |
| Footshell color                                                            | Light | Dark 🗌   |
| (Optional)<br>Foot currently used<br>by patient (model<br>and spring rate) |       | <u>.</u> |

| <b></b> 於           | Low    | Limited outdoor walker                       |
|---------------------|--------|----------------------------------------------|
| <u>م</u> ر<br>مر    | Medium |